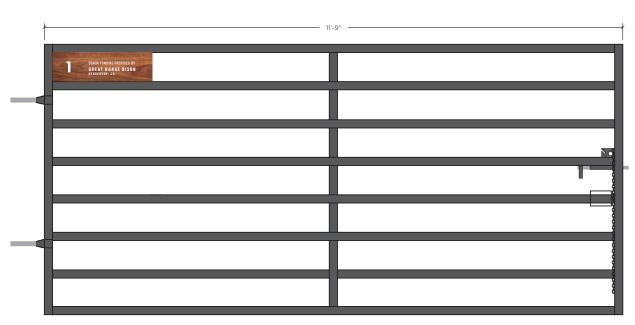

## **BISON PENS**





## **BISON PENS**

| Total Contribution | Per year over 3 years | Per year over 5 years | Status       |
|--------------------|-----------------------|-----------------------|--------------|
| \$10,000           | \$3,333               | \$2,000               | 33 Available |





## CONTEXT ELEVATION: BISON PEN (TYPE M3)

## **CURRENT BISON PEN DONORS**

Bob Dineen/Great Range Bison
Colette Ratcliff Grimshaw
Steve McCarthy
Strategy Bison/Bison Feeders
White Bison Ranch



3D VIEW FOR REFERENCE

For questions about the campaign or making a gift, please contact Angela S. Lieurance, Director of the Capital Campaign, Western Stock Show Association.

alieurance@nationalwestern.com 303-919-5214

honoringthelegacycampaign.com