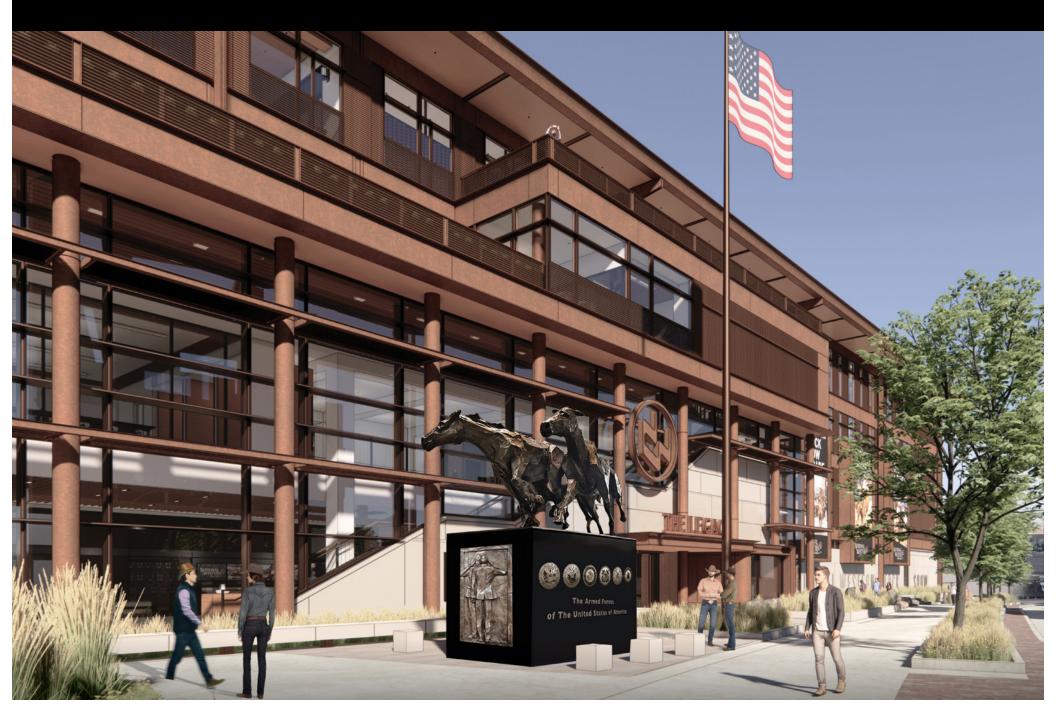

## A striking art installation that pays tribute to all who serve and have served

The National Western Stock Show's Armed Forces Memorial will celebrate the spirit of the American West and honor those who have served and continue to serve our great country. The memorial will be prominently located at the entrance to the National Western Stock Show's new building, The Legacy, where the two primary streets serving the redeveloped National Western Center meet. Its prominence on the National Western Center campus embodies the deep ties between the National Western and the U.S. armed services.

The Armed Forces Memorial's centerpiece will be a stunning sculpture by Colorado artist Gail Folwell. Three larger-than-life, stylized-bronze horses in full gallop will rest on an eight-foot tall granite pedestal. One face of the pedestal will host two-foot-diameter shields emblazoned with the emblems of the Army, Navy, Air Force, Marines, Coast Guard, and Space Force.

Mounted on the other three flanks of the pedestal will be bas-reliefs honoring the six branches of the armed forces of the United States. Six seating areas will surround the pedestal, each engraved with a core value of the American armed forces and the National Western Stock Show.

The Armed Forces Memorial will at once celebrate the legacy and vitality of the National Western and honor our military forces and their families. The memorial will combine wonder, grace, and humility in an iconic work of art that will at once inspire, teach, and heal.